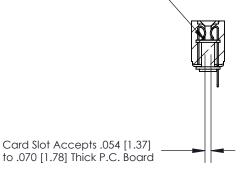

## **Contact Detail**

PC Tail .046x.014(1.17x0.36) - Tail LG=.213(5.41)

.156 [3.96] Contact Spacing x .200 [5.08] Row Spacing

**SECTION A-A** 

.175 [4.45] Point of Contact (Measured from bottom of Card Slot)