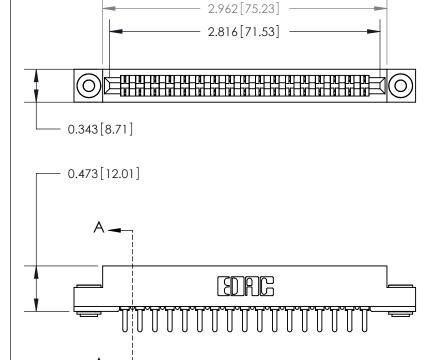

## **Contact Detail**

PC Tail .046x.014(1.17x0.36) - Tail LG=.213(5.41)

.156 [3.96] Contact Spacing x .200 [5.08] Row Spacing

**SECTION A-A** 

.175 [4.45] Point of Contact (Measured from bottom of Card Slot)

807/857 Series High Temp Card Edge Connector Part Number: 857-017-521-103

J.LEE DATE: AUG. 11/09 NTS SHEET 1 OF 2

807 ENG MASTER

YOUR CONNECTION TO QUALITY & SERVICE

807 Assembly

See Accompanying Page for: **Contact Bend Details** 