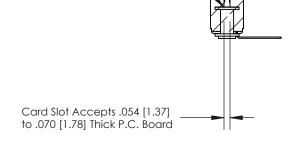

## **Contact Detail**

90 Degree Bend (Code 541 Contacts)

.156 [3.96] Contact Spacing x .200 [5.08] Row Spacing

**SECTION A-A** 

.175 [4.45] Point of Contact (Measured from bottom of Card Slot)

See Accompanying Page for: