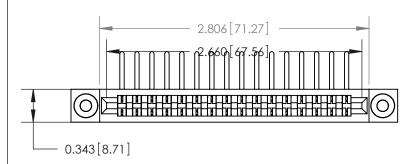

**Mounting Option** 

.116 (2.95) I.D. Floating Eyelets

## **Contact Detail**

90 Degree Bend (Code 541 Contacts)

.156 [3.96] Contact Spacing x .200 [5.08] Row Spacing







**SECTION A-A** 

.175 [4.45] Point of Contact (Measured from bottom of Card Slot)



See Accompanying Page for:

**Contact Bend Details** 

807/857 Series High Temp Card Edge Connector Part Number: 857-016-457-103

YOUR CONNECTION TO QUALITY & SERVICE

807 ENG MASTER J.LEE DATE: AUG. 11/09 NTS SHEET 1 OF 2

807 Assembly



## **Mouser Electronics**

**Authorized Distributor** 

Click to View Pricing, Inventory, Delivery & Lifecycle Information:

EDAC:

857-016-457-103