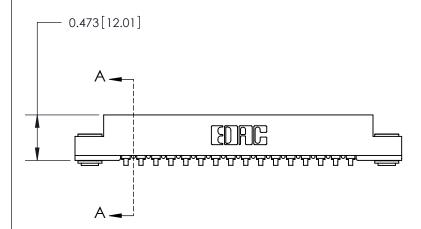

## **Contact Detail**

90 Degree Bend (Code 541 Contacts)

.156 [3.96] Contact Spacing x .200 [5.08] Row Spacing

**SECTION A-A** 

.175 [4.45] Point of Contact (Measured from bottom of Card Slot)

See Accompanying Page for:

**Contact Bend Details** 

807/857 Series High Temp Card Edge Connector Part Number: 857-016-457-103

YOUR CONNECTION TO QUALITY & SERVICE

807 ENG MASTER J.LEE DATE: AUG. 11/09 NTS SHEET 1 OF 2

807 Assembly