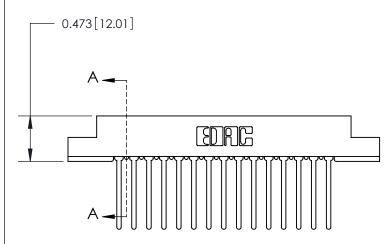

**Mounting Option** 

.156 (3.96) Dia. Mounting Holes

## **Contact Detail**

Wire Wrap .046x.013(1.17x0.33) - Tail LG=.708(17.98)

.156 [3.96] Contact Spacing x .200 [5.08] Row Spacing

**SECTION A-A** 

.175 [4.45] Point of Contact (Measured from bottom of Card Slot)