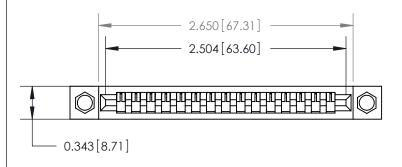

807/857 Series High Temp Card Edge Connector Part Number: 857-015-545-104

YOUR CONNECTION TO QUALITY & SERVICE

J.LEE DATE: AUG. 11/09 NTS SHEET 1 OF 2 807 Assembly

807 ENG MASTER

See Accompanying Page for: **Contact Bend Details** 