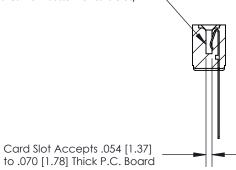

## **Contact Detail**

Wire Wrap .046x.013(1.17x0.33) - Tail LG=.708(17.98)

.156 [3.96] Contact Spacing x .200 [5.08] Row Spacing

**SECTION A-A** 

.175 [4.45] Point of Contact (Measured from bottom of Card Slot)