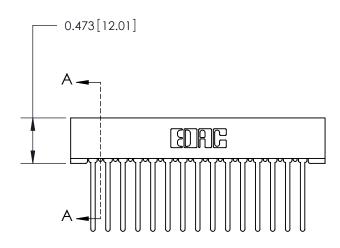

## **Contact Detail**

Wire Wrap .046x.013(1.17x0.33) - Tail LG=.708(17.98) .156 [3.96] Contact Spacing x .200 [5.08] Row Spacing

**SECTION A-A** 

.175 [4.45] Point of Contact (Measured from bottom of Card Slot)