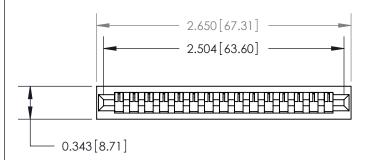

Card Slot Accepts .054 [1.37] to .070 [1.78] Thick P.C. Board

**See Accompanying Page for:** 

**Contact Bend Details** 

807/857 Series High Temp Card Edge Connector Part Number: 857-015-545-101

YOUR CONNECTION TO QUALITY & SERVICE