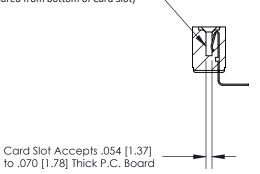

## **Contact Detail**

90 Degree Bend (Code 527 Contacts)

.156 [3.96] Contact Spacing x .200 [5.08] Row Spacing

**SECTION A-A** 

.095 [2.41] Point of Contact (Measured from bottom of Card Slot)

**See Accompanying Page for:** 