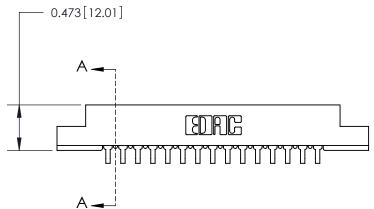

## **Contact Detail**

90 Degree Bend (Code 527 Contacts)

.156 [3.96] Contact Spacing x .200 [5.08] Row Spacing

**SECTION A-A** 

.095 [2.41] Point of Contact (Measured from bottom of Card Slot)

**See Accompanying Page for:** 