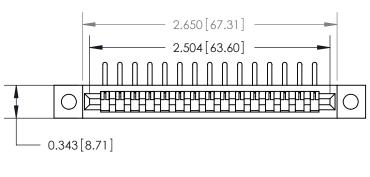

## **Contact Detail**

90 Degree Bend (Code 527 Contacts)

.156 [3.96] Contact Spacing x .200 [5.08] Row Spacing

**SECTION A-A** 

.095 [2.41] Point of Contact (Measured from bottom of Card Slot)

**See Accompanying Page for:** 