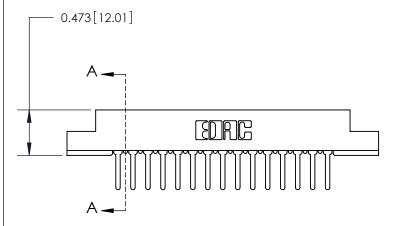

## **Contact Detail**

PC Tail .046x.013(1.17x0.33) - Tail LG=.358(9.09)

.156 [3.96] Contact Spacing x .200 [5.08] Row Spacing

**SECTION A-A** 

.095 [2.41] Point of Contact (Measured from bottom of Card Slot)