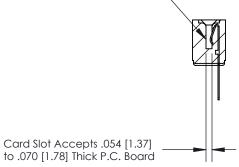

## **Contact Detail**

PC Tail .046x.013(1.17x0.33) - Tail LG=.358(9.09)

.156 [3.96] Contact Spacing x .200 [5.08] Row Spacing

**SECTION A-A** 

.095 [2.41] Point of Contact (Measured from bottom of Card Slot)