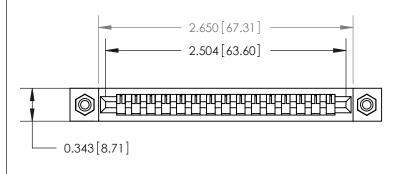

**Mounting Option** 

#4-40 Unified Threaded Inserts

## **Contact Detail**

PC Tail .046x.013(1.17x0.33) - Tail LG=.358(9.09)

.156 [3.96] Contact Spacing x .200 [5.08] Row Spacing







**SECTION A-A** 

.095 [2.41] Point of Contact (Measured from bottom of Card Slot)



807/857 Series High Temp Card Edge Connector Part Number: 857-015-427-108

YOUR CONNECTION TO QUALITY & SERVICE

J.LEE DATE: AUG. 11/09 SHEET 1 OF 2 NTS 807 Assembly

807 ENG MASTER

See Accompanying Page for: **Contact Bend Details** 



## **Mouser Electronics**

**Authorized Distributor** 

Click to View Pricing, Inventory, Delivery & Lifecycle Information:

EDAC:

857-015-427-108