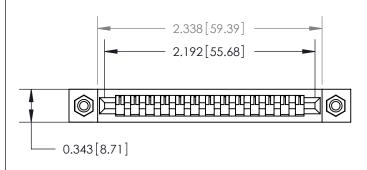

## **Contact Detail**

PC Tail .046x.013(1.17x0.33) - Tail LG=.213(5.41)

.156 [3.96] Contact Spacing x .200 [5.08] Row Spacing

.095 [2.41] Point of Contact (Measured from bottom of Card Slot)