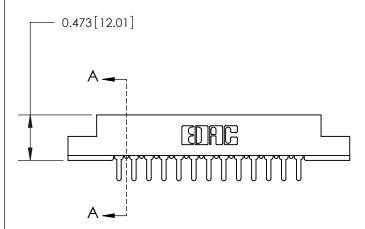

**Mounting Option** 

#4-40 Unified Threaded Inserts

## **Contact Detail**

PC Tail .046x.013(1.17x0.33) - Tail LG=.213(5.41)

.156 [3.96] Contact Spacing x .200 [5.08] Row Spacing





.095 [2.41] Point of Contact (Measured from bottom of Card Slot)



## See Accompanying Page for:

**Contact Bend Details** 

807/857 Series High Temp Card Edge Connector Part Number: 857-013-425-108

YOUR CONNECTION TO QUALITY & SERVICE

807 ENG MASTER J.LEE DATE: AUG. 11/09 SHEET 1 OF 2 NTS

**SECTION A-A** 

807 Assembly



## **Mouser Electronics**

**Authorized Distributor** 

Click to View Pricing, Inventory, Delivery & Lifecycle Information:

EDAC:

857-013-425-108