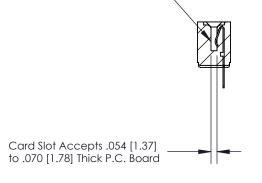

## **Contact Detail**

PC Tail .046x.013(1.17x0.33) - Tail LG=.213(5.41)

.156 [3.96] Contact Spacing x .200 [5.08] Row Spacing

.095 [2.41] Point of Contact (Measured from bottom of Card Slot)