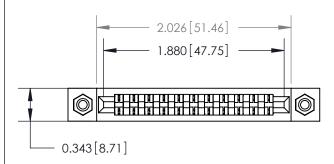

## **Contact Detail**

Wire Wrap .046x.014(1.17x0.36) - Tail LG=.495(12.57) .156 [3.96] Contact Spacing x .200 [5.08] Row Spacing

**See Accompanying Page for:** 

**Contact Bend Details** 

**SECTION A-A** 

.175 [4.45] Point of Contact (Measured from bottom of Card Slot) Card Slot Accepts .054 [1.37] to .070 [1.78] Thick P.C. Board