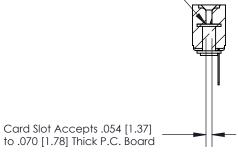

## **Mounting Option**

.116 (2.95) I.D. Floating Eyelets

## **Contact Detail**

PC Tail .046x.013(1.17x0.33) - Tail LG=.358(9.09)

.156 [3.96] Contact Spacing x .200 [5.08] Row Spacing





**See Accompanying Page for:** 

**Contact Bend Details** 



**SECTION A-A** 

.175 [4.45] Point of Contact (Measured from bottom of Card Slot)



807/857 Series High Temp Card Edge Connector Part Number: 857-010-527-103

YOUR CONNECTION TO QUALITY & SERVICE

| ACAD REFERENCE NO. 807 ENG MASTER |                  |
|-----------------------------------|------------------|
| DRAWN: J.LEE                      | DATE: AUG. 11/09 |
| CHECKED:                          | DATE:            |
| SCALE: NTS                        | SHEET 1 OF 2     |
| DRAWING NUMBER                    | ISSUE            |

807 Assembly



## **Mouser Electronics**

**Authorized Distributor** 

Click to View Pricing, Inventory, Delivery & Lifecycle Information:

EDAC:

857-010-527-103