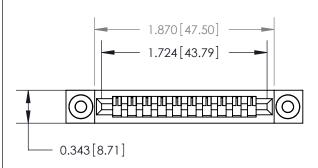

## **Contact Detail**

PC Tail .046x.013(1.17x0.33) - Tail LG=.358(9.09)

.156 [3.96] Contact Spacing x .200 [5.08] Row Spacing

**See Accompanying Page for:** 

**Contact Bend Details** 

**SECTION A-A** 

.175 [4.45] Point of Contact (Measured from bottom of Card Slot)