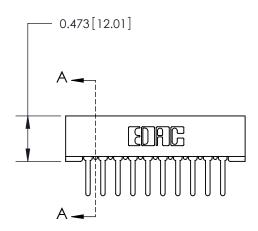

## **Contact Detail**

PC Tail .046x.013(1.17x0.33) - Tail LG=.358(9.09) .156 [3.96] Contact Spacing x .200 [5.08] Row Spacing

**See Accompanying Page for:** 

**Contact Bend Details** 

**SECTION A-A** 

| 807/857 Series High Temp Card Edge Connector |
|----------------------------------------------|
| Part Number: 857-010-527-101                 |

YOUR CONNECTION TO QUALITY & SERVICE

SHEET 1 OF 2 NTS 807 Assembly

J.LEE

807 ENG MASTER

DATE: AUG. 11/09