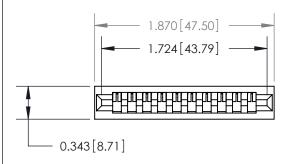

## **Contact Detail**

PC Tail .046x.013(1.17x0.33) - Tail LG=.358(9.09) .156 [3.96] Contact Spacing x .200 [5.08] Row Spacing

**See Accompanying Page for:** 

**Contact Bend Details** 

**SECTION A-A** 

| 807/857 Series High Temp Card Edge Connector |
|----------------------------------------------|
| Part Number: 857-010-527-101                 |