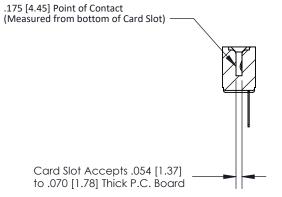

## **Contact Detail**

PC Tail .046x.013(1.17x0.33) - Tail LG=.358(9.09) .156 [3.96] Contact Spacing x .200 [5.08] Row Spacing

**See Accompanying Page for:** 

**Contact Bend Details** 

**SECTION A-A** 

| 807/857 Series High Temp Card Edge Connector |
|----------------------------------------------|
| Part Number: 857-010-527-101                 |