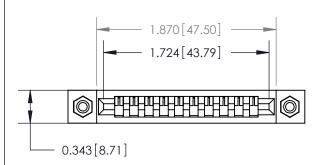

**Mounting Option** 

#4-40 Unified Threaded Inserts

807/857 Series High Temp Card Edge Connector Part Number: 857-010-431-108

YOUR CONNECTION TO QUALITY & SERVICE

J.LEE DATE: AUG. 11/09 SHEET 1 OF 2 NTS

807 Assembly

807 ENG MASTER