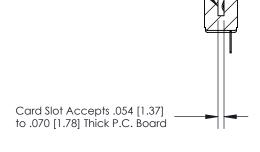

## **Contact Detail**

PC Tail .023x.013(0.58x0.33) - Tail LG=.213(5.41) .156 [3.96] Contact Spacing x .200 [5.08] Row Spacing

See Accompanying Page for:

**Contact Bend Details** 

**SECTION A-A** .095 [2.41] Point of Contact (Measured from bottom of Card Slot)