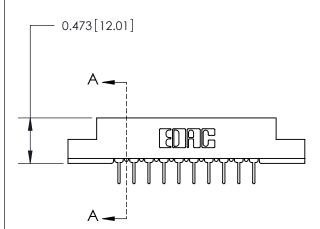

## **Contact Detail**

PC Tail .023x.013(0.58x0.33) - Tail LG=.213(5.41) .156 [3.96] Contact Spacing x .200 [5.08] Row Spacing

See Accompanying Page for:

**Contact Bend Details** 

**SECTION A-A** .095 [2.41] Point of Contact (Measured from bottom of Card Slot)