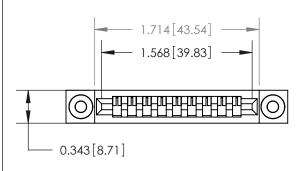

## **Mounting Option**

.116 (2.95) I.D. Floating Eyelets

## **Contact Detail**

PC Tail .023x.013(0.58x0.33) - Tail LG=.213(5.41)

.156 [3.96] Contact Spacing x .200 [5.08] Row Spacing





**See Accompanying Page for:** 

**Contact Bend Details** 



**SECTION A-A** 

.175 [4.45] Point of Contact (Measured from bottom of Card Slot) Card Slot Accepts .054 [1.37] to .070 [1.78] Thick P.C. Board

| 807/857 Series High Temp Card Edge Connector |
|----------------------------------------------|
| Part Number: 857-009-531-103                 |

YOUR CONNECTION TO QUALITY & SERVICE

J.LEE DATE: AUG. 11/09 SHEET 1 OF 2 NTS

807 ENG MASTER

807 Assembly



## **Mouser Electronics**

**Authorized Distributor** 

Click to View Pricing, Inventory, Delivery & Lifecycle Information:

EDAC:

857-009-531-103