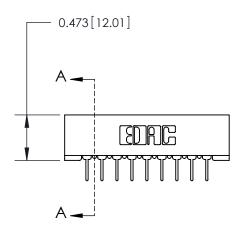

## **Contact Detail**

PC Tail .023x.013(0.58x0.33) - Tail LG=.213(5.41) .156 [3.96] Contact Spacing x .200 [5.08] Row Spacing

**See Accompanying Page for:** 

**Contact Bend Details** 

1

**SECTION A-A** 

.175 [4.45] Point of Contact (Measured from bottom of Card Slot) Card Slot Accepts .054 [1.37] to .070 [1.78] Thick P.C. Board