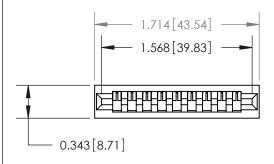

## **Contact Detail**

PC Tail .023x.013(0.58x0.33) - Tail LG=.213(5.41) .156 [3.96] Contact Spacing x .200 [5.08] Row Spacing

**See Accompanying Page for:** 

**Contact Bend Details** 

1

**SECTION A-A** 

.175 [4.45] Point of Contact (Measured from bottom of Card Slot) Card Slot Accepts .054 [1.37] to .070 [1.78] Thick P.C. Board