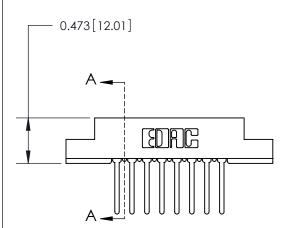

## **Contact Detail**

Wire Wrap .046x.013(1.17x0.33) - Tail LG=.520(13.21) .156 [3.96] Contact Spacing x .200 [5.08] Row Spacing

**See Accompanying Page for:** 

**Contact Bend Details** 

1

**SECTION A-A** 