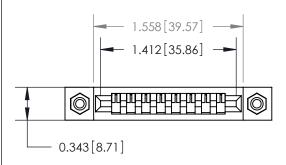

## **Mounting Option**

#4-40 Unified Threaded Inserts

.175 [4.45] Point of Contact (Measured from bottom of Card Slot) Card Slot Accepts .054 [1.37] to .070 [1.78] Thick P.C. Board

| 807/857 Series High Temp Card Edge Connector |
|----------------------------------------------|
| Part Number: 857-008-547-108                 |