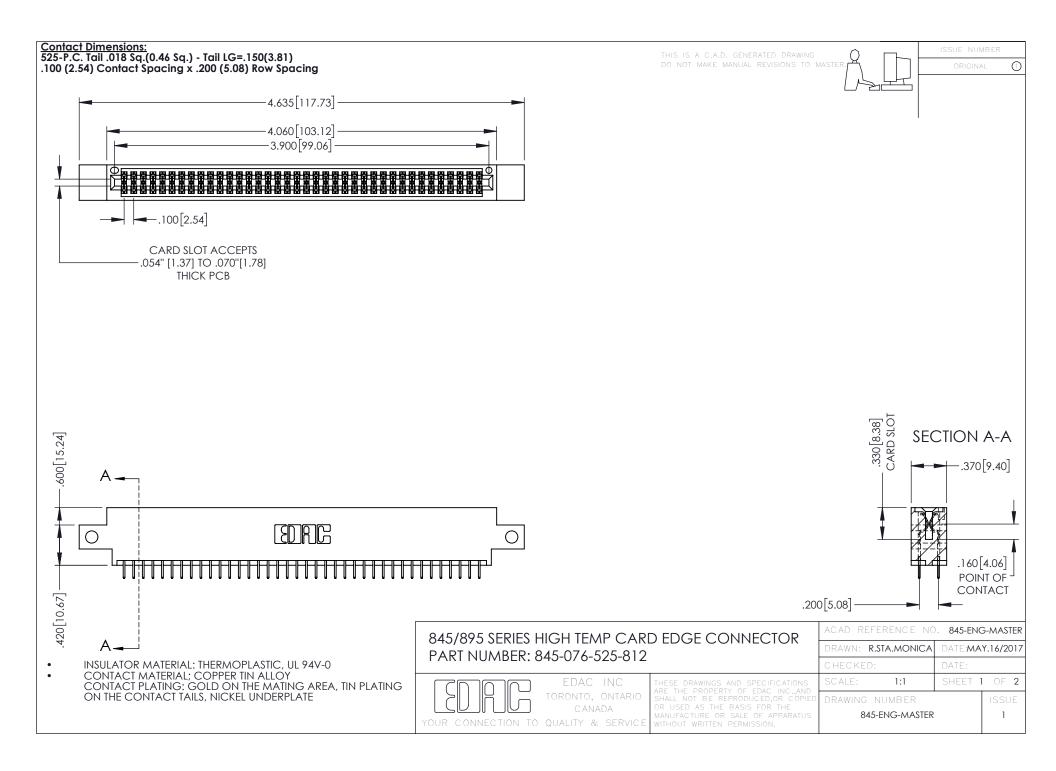

**Contact Code 558** Contact Code 559 Contact Code 560

- INSULATOR MATERIAL: THERMOPLASTIC POLYESTER, UL 94V-0 DAP MATERIAL AVAILABLE UPON REQUEST
- CONTACT MATERIAL; COPPER ALLOY

CONTACT PLATING: GOLD ON THE MATING AREA, TIN PLATING ON THE CONTACT TAILS, NICKEL UNDERPLATE