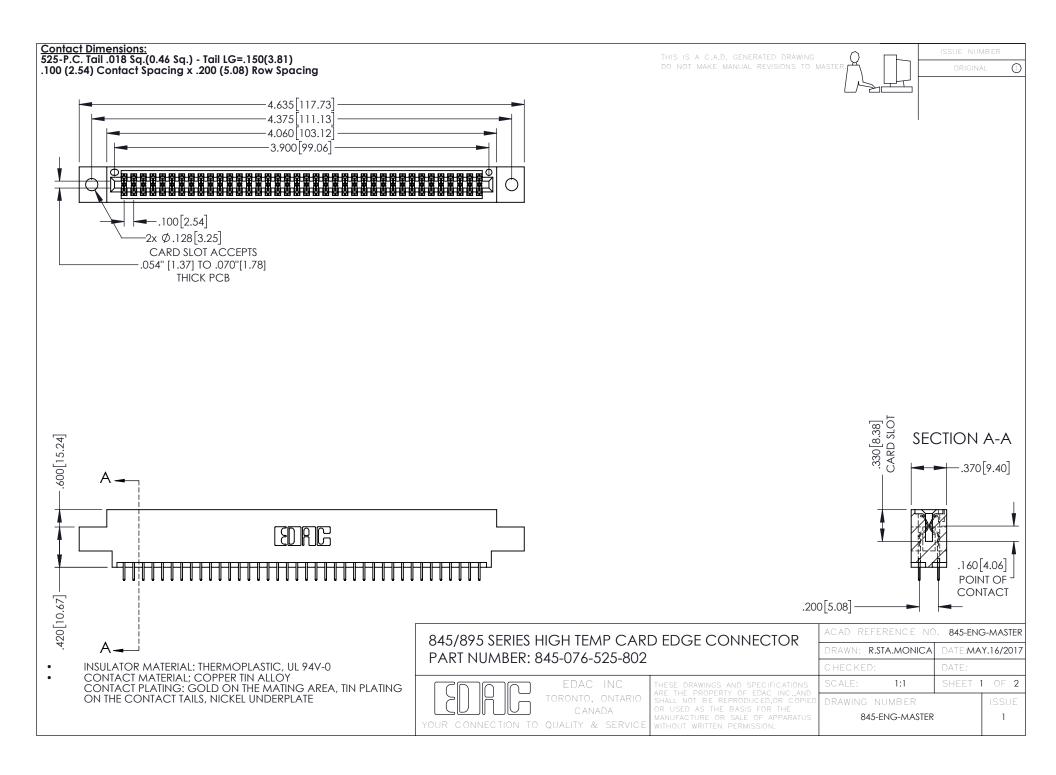

**Contact Code 558** Contact Code 559 Contact Code 560

- INSULATOR MATERIAL: THERMOPLASTIC POLYESTER, UL 94V-0 DAP MATERIAL AVAILABLE UPON REQUEST
- CONTACT MATERIAL; COPPER ALLOY

CONTACT PLATING: GOLD ON THE MATING AREA, TIN PLATING ON THE CONTACT TAILS, NICKEL UNDERPLATE

## 845/895 SERIES HIGH TEMP CARD EDGE CONNECTOR CONTACT CODE 555,556,558,559,560 DIMENSIONS

YOUR CONNECTION TO QUALITY & SERVICE

|   | ACAD REFERENCE NO. 845-ENG-MASTER |                  |
|---|-----------------------------------|------------------|
|   | DRAWN: R.STA.MONICA               | DATE:MAY.16/2017 |
|   | CHECKED:                          | DATE:            |
|   | SCALE: 1:1                        | SHEET 2 OF 2     |
| D | DRAWING NUMBER                    | ISSUE            |

845-ENG-MASTER

#