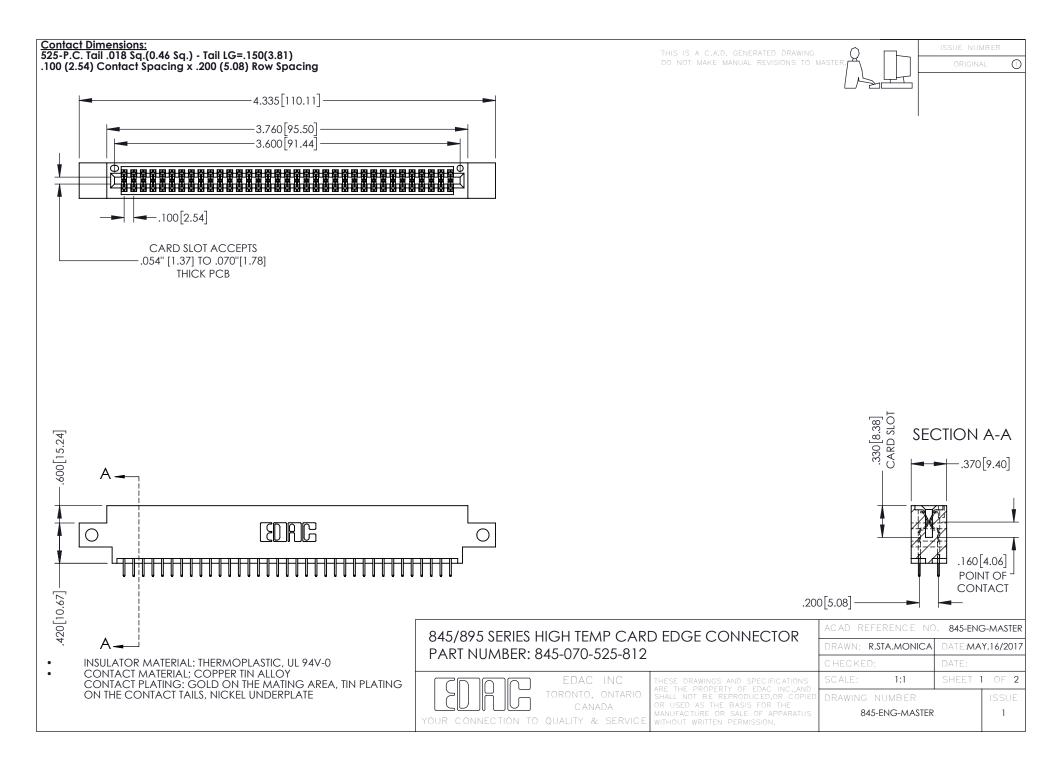

**Contact Code 558** Contact Code 559 Contact Code 560

- INSULATOR MATERIAL: THERMOPLASTIC POLYESTER, UL 94V-0 DAP MATERIAL AVAILABLE UPON REQUEST
- CONTACT MATERIAL; COPPER ALLOY

CONTACT PLATING: GOLD ON THE MATING AREA, TIN PLATING ON THE CONTACT TAILS, NICKEL UNDERPLATE

## 845/895 SERIES HIGH TEMP CARD EDGE CONNECTOR CONTACT CODE 555,556,558,559,560 DIMENSIONS

YOUR CONNECTION TO QUALITY & SERVICE

|   | ACAD REFERENCE NO. 845-ENG-MASTER |                  |
|---|-----------------------------------|------------------|
|   | DRAWN: R.STA.MONICA               | DATE:MAY.16/2017 |
|   | CHECKED:                          | DATE:            |
|   | SCALE: 1:1                        | SHEET 2 OF 2     |
| D | DRAWING NUMBER                    | ISSUE            |

845-ENG-MASTER

#