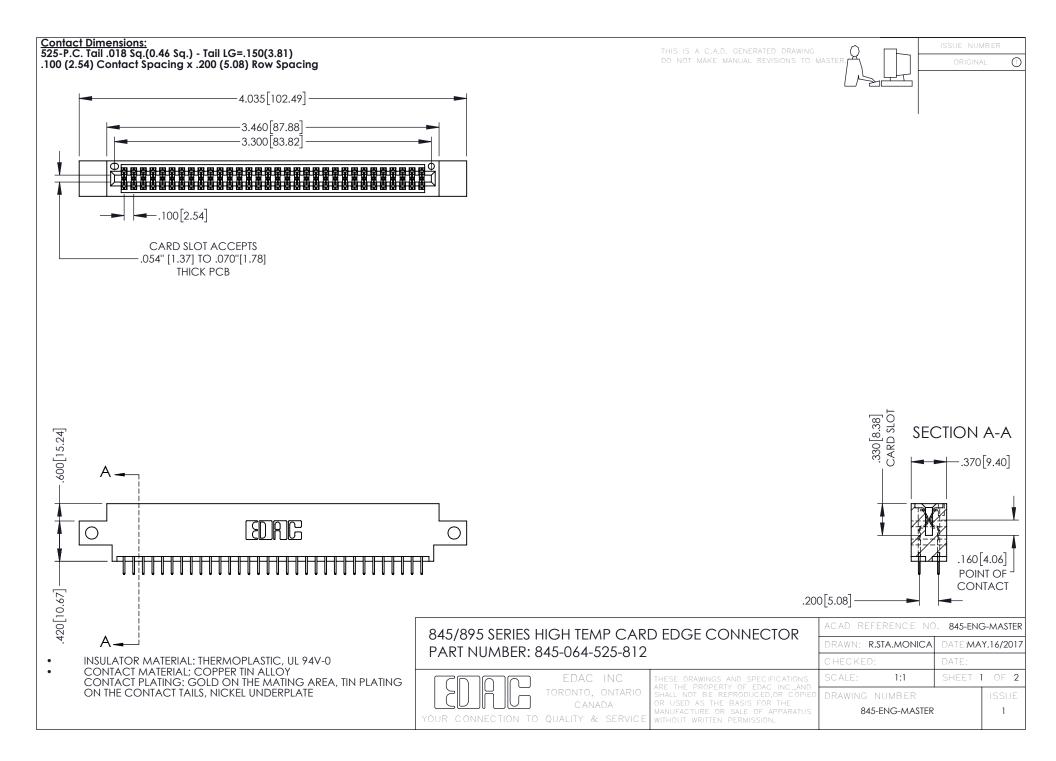

- INSULATOR MATERIAL: THERMOPLASTIC POLYESTER, UL 94V-0 DAP MATERIAL AVAILABLE UPON REQUEST
- CONTACT MATERIAL; COPPER ALLOY

**Contact Code 558** 

CONTACT PLATING: GOLD ON THE MATING AREA, TIN PLATING ON THE CONTACT TAILS, NICKEL UNDERPLATE

## 845/895 SERIES HIGH TEMP CARD EDGE CONNECTOR CONTACT CODE 555,556,558,559,560 DIMENSIONS

YOUR CONNECTION TO QUALITY & SERVICE

Contact Code 559

|   | ACAD REFERENCE NO   | . 845-ENG-MASTER |
|---|---------------------|------------------|
|   | DRAWN: R.STA.MONICA | DATE:MAY.16/2017 |
|   | CHECKED:            | DATE:            |
|   | SCALE: 1:1          | SHEET 2 OF 2     |
| D | DRAWING NUMBER      | ISSUE            |

Contact Code 560

845-ENG-MASTER

## **Mouser Electronics**

**Authorized Distributor** 

Click to View Pricing, Inv