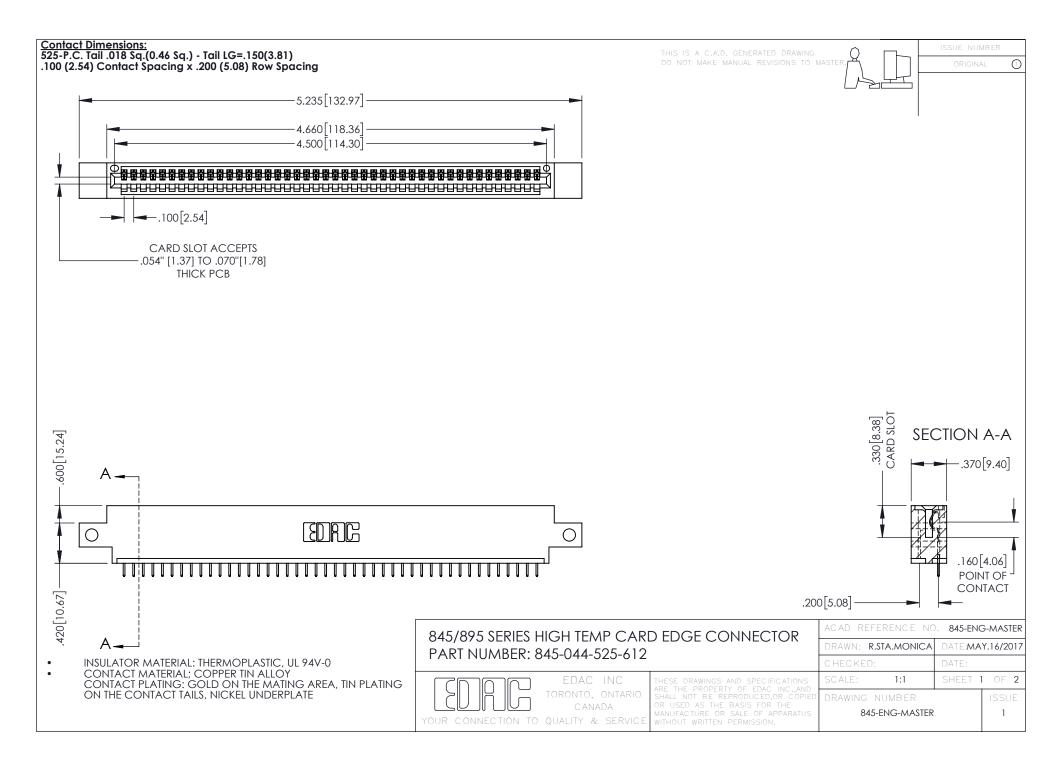

- INSULATOR MATERIAL: THERMOPLASTIC POLYESTER, UL 94V-0 DAP MATERIAL AVAILABLE UPON REQUEST
- CONTACT MATERIAL; COPPER ALLOY

**Contact Code 558** 

CONTACT PLATING: GOLD ON THE MATING AREA, TIN PLATING ON THE CONTACT TAILS, NICKEL UNDERPLATE

## 845/895 SERIES HIGH TEMP CARD EDGE CONNECTOR CONTACT CODE 555,556,558,559,560 DIMENSIONS

YOUR CONNECTION TO QUALITY & SERVICE

Contact Code 559

|   | ACAD REFERENCE NO   | . 845-ENG-MASTER |
|---|---------------------|------------------|
|   | DRAWN: R.STA.MONICA | DATE:MAY.16/2017 |
|   | CHECKED:            | DATE:            |
|   | SCALE: 1:1          | SHEET 2 OF 2     |
| D | DRAWING NUMBER      | ISSUE            |

Contact Code 560

845-ENG-MASTER

## **Mouser Electronics**

**Authorized Distributor** 

Click to View Pricing, Inv