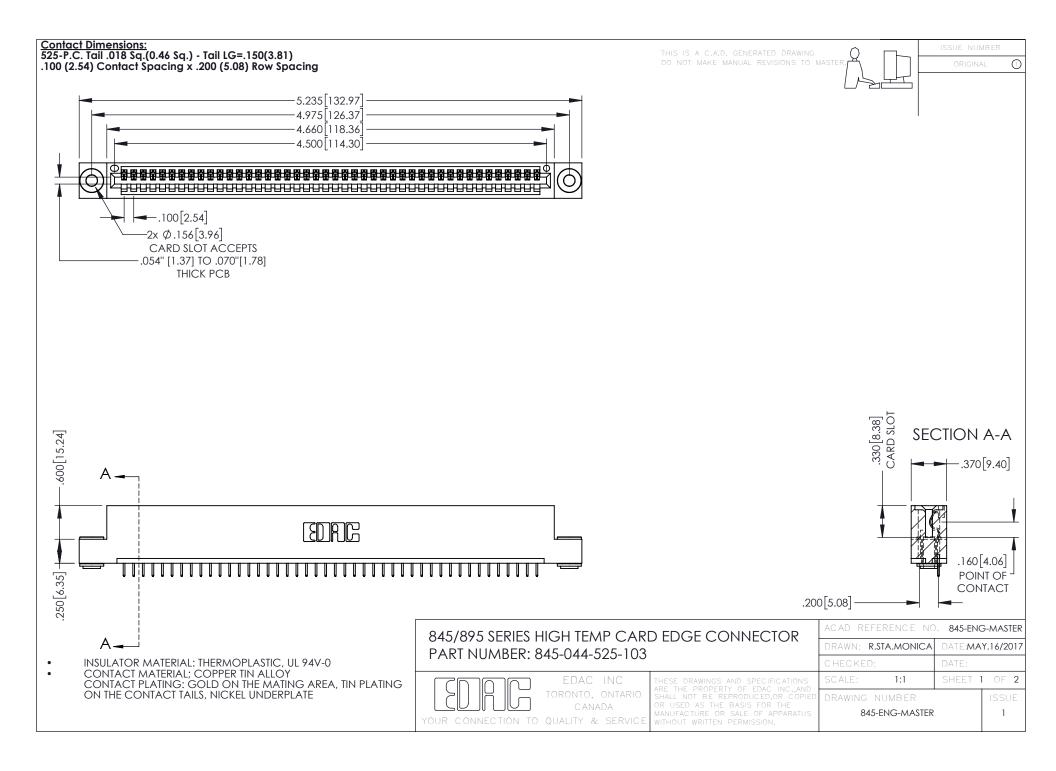

- INSULATOR MATERIAL: THERMOPLASTIC POLYESTER, UL 94V-0 DAP MATERIAL AVAILABLE UPON REQUEST
- CONTACT MATERIAL; COPPER ALLOY

**Contact Code 558** 

CONTACT PLATING: GOLD ON THE MATING AREA, TIN PLATING ON THE CONTACT TAILS, NICKEL UNDERPLATE

## 845/895 SERIES HIGH TEMP CARD EDGE CONNECTOR CONTACT CODE 555,556,558,559,560 DIMENSIONS

YOUR CONNECTION TO QUALITY & SERVICE

Contact Code 559

|   | ACAD REFERENCE NO   | . 845-ENG-MASTER |
|---|---------------------|------------------|
|   | DRAWN: R.STA.MONICA | DATE:MAY.16/2017 |
|   | CHECKED:            | DATE:            |
|   | SCALE: 1:1          | SHEET 2 OF 2     |
| D | DRAWING NUMBER      | ISSUE            |

Contact Code 560

845-ENG-MASTER

## **Mouser Electronics**

**Authorized Distributor** 

Click to View Pricing, Inv