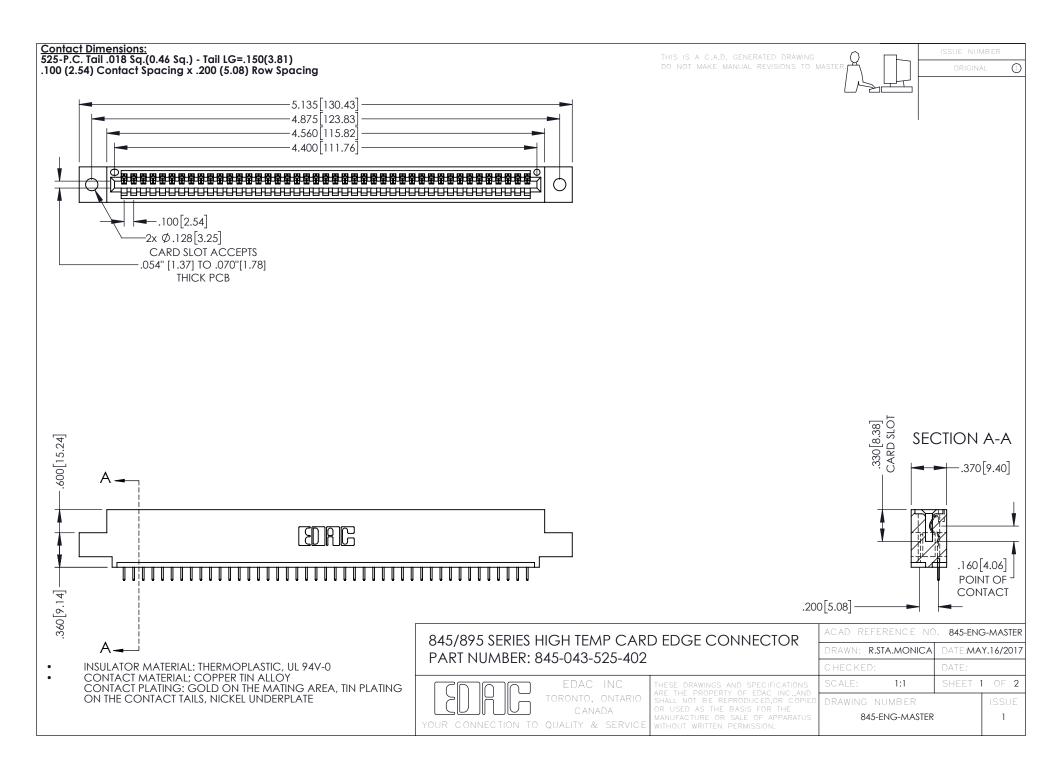

- INSULATOR MATERIAL: THERMOPLASTIC POLYESTER, UL 94V-0 DAP MATERIAL AVAILABLE UPON REQUEST
- CONTACT MATERIAL; COPPER ALLOY

**Contact Code 558** 

CONTACT PLATING: GOLD ON THE MATING AREA, TIN PLATING ON THE CONTACT TAILS, NICKEL UNDERPLATE

## 845/895 SERIES HIGH TEMP CARD EDGE CONNECTOR CONTACT CODE 555,556,558,559,560 DIMENSIONS

YOUR CONNECTION TO QUALITY & SERVICE

Contact Code 559

|   | ACAD REFERENCE NO   | . 845-ENG-MASTER |
|---|---------------------|------------------|
|   | DRAWN: R.STA.MONICA | DATE:MAY.16/2017 |
|   | CHECKED:            | DATE:            |
|   | SCALE: 1:1          | SHEET 2 OF 2     |
| D | DRAWING NUMBER      | ISSUE            |

Contact Code 560

845-ENG-MASTER

## **Mouser Electronics**

**Authorized Distributor** 

Click to View Pricing, Inv