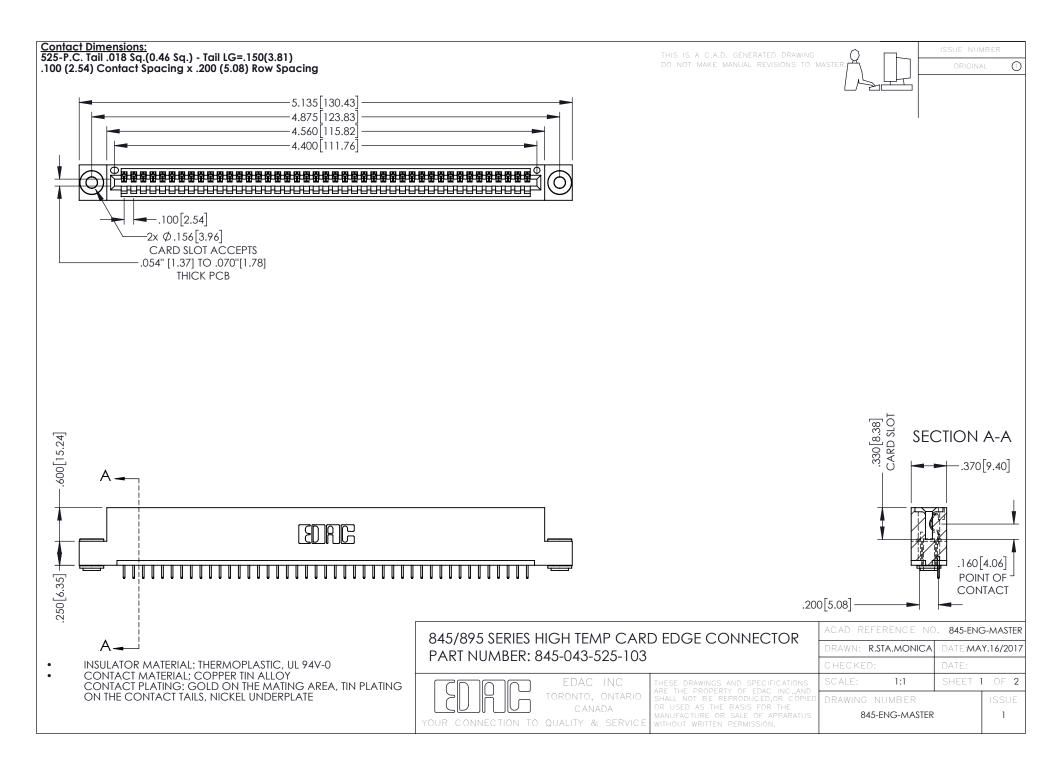

- INSULATOR MATERIAL: THERMOPLASTIC POLYESTER, UL 94V-0 DAP MATERIAL AVAILABLE UPON REQUEST
- CONTACT MATERIAL; COPPER ALLOY

**Contact Code 558** 

CONTACT PLATING: GOLD ON THE MATING AREA, TIN PLATING ON THE CONTACT TAILS, NICKEL UNDERPLATE

## 845/895 SERIES HIGH TEMP CARD EDGE CONNECTOR CONTACT CODE 555,556,558,559,560 DIMENSIONS

YOUR CONNECTION TO QUALITY & SERVICE

Contact Code 559

|   | ACAD REFERENCE NO   | . 845-ENG-MASTER |
|---|---------------------|------------------|
|   | DRAWN: R.STA.MONICA | DATE:MAY.16/2017 |
|   | CHECKED:            | DATE:            |
|   | SCALE: 1:1          | SHEET 2 OF 2     |
| D | DRAWING NUMBER      | ISSUE            |

Contact Code 560

845-ENG-MASTER

## **Mouser Electronics**

**Authorized Distributor** 

Click to View Pricing, Inv