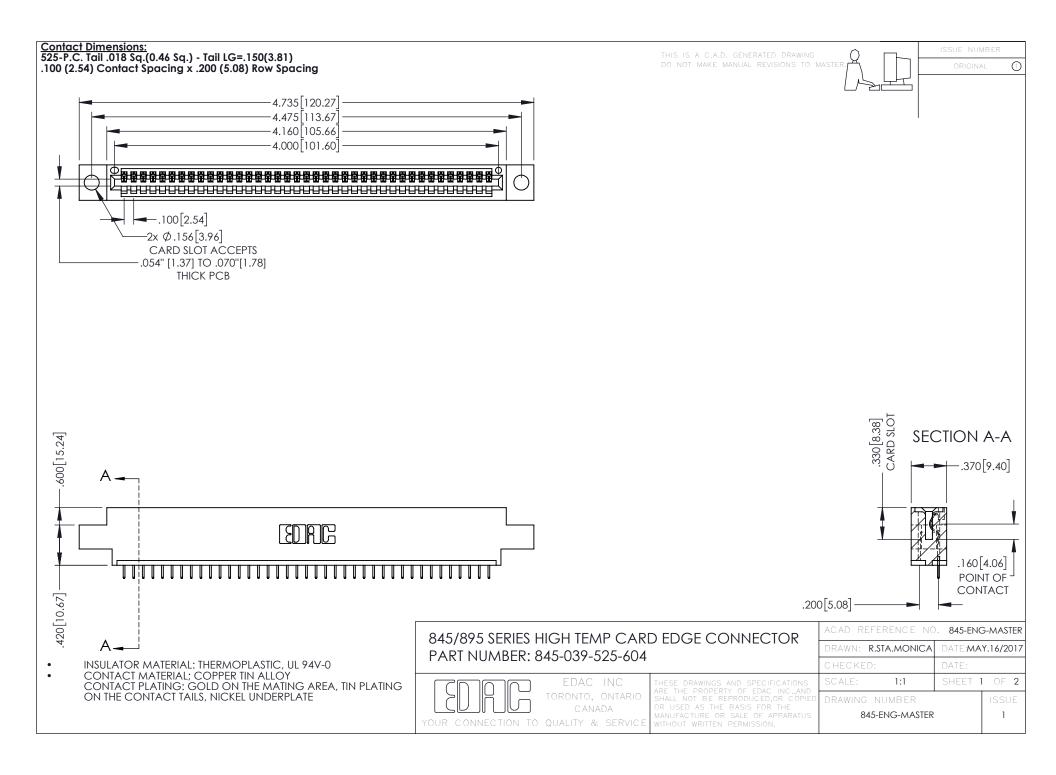

- INSULATOR MATERIAL: THERMOPLASTIC POLYESTER, UL 94V-0 DAP MATERIAL AVAILABLE UPON REQUEST
- CONTACT MATERIAL; COPPER ALLOY

**Contact Code 558** 

CONTACT PLATING: GOLD ON THE MATING AREA, TIN PLATING ON THE CONTACT TAILS, NICKEL UNDERPLATE

## 845/895 SERIES HIGH TEMP CARD EDGE CONNECTOR CONTACT CODE 555,556,558,559,560 DIMENSIONS

YOUR CONNECTION TO QUALITY & SERVICE

Contact Code 559

|   | ACAD REFERENCE NO   | . 845-ENG-MASTER |
|---|---------------------|------------------|
|   | DRAWN: R.STA.MONICA | DATE:MAY.16/2017 |
|   | CHECKED:            | DATE:            |
|   | SCALE: 1:1          | SHEET 2 OF 2     |
| D | DRAWING NUMBER      | ISSUE            |

Contact Code 560

845-ENG-MASTER

## **Mouser Electronics**

**Authorized Distributor** 

Click to View Pricing, Inv