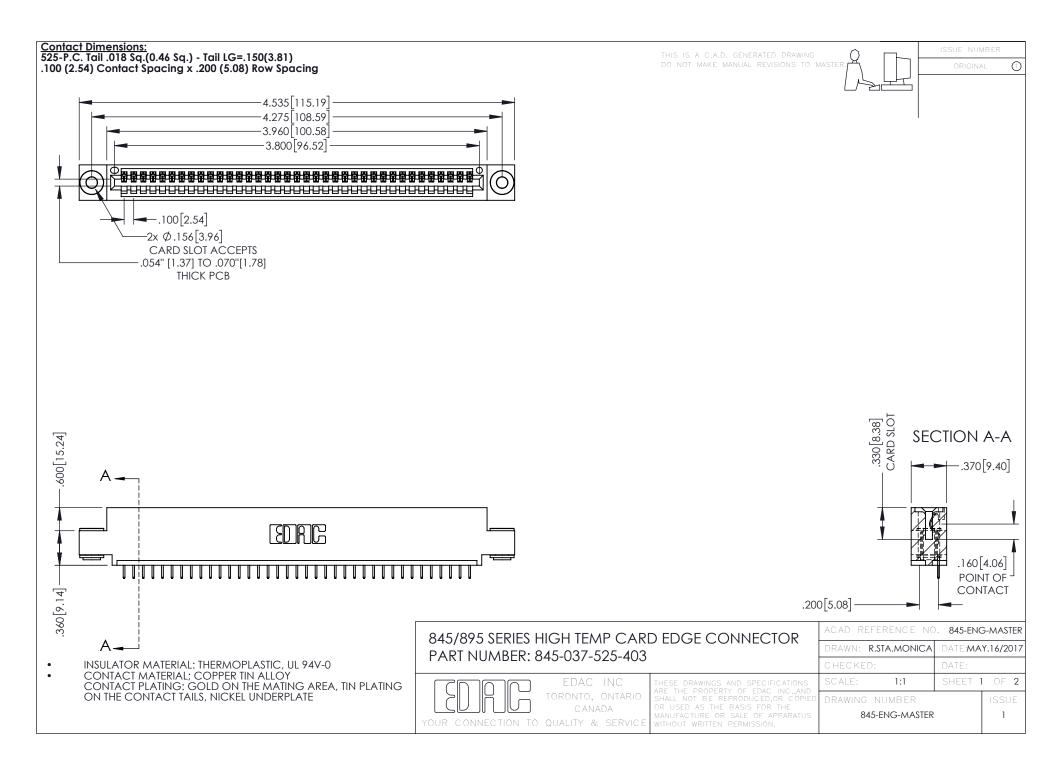

**Contact Code 558** Contact Code 559 Contact Code 560

- INSULATOR MATERIAL: THERMOPLASTIC POLYESTER, UL 94V-0 DAP MATERIAL AVAILABLE UPON REQUEST
- CONTACT MATERIAL; COPPER ALLOY

CONTACT PLATING: GOLD ON THE MATING AREA, TIN PLATING ON THE CONTACT TAILS, NICKEL UNDERPLATE

## 845/895 SERIES HIGH TEMP CARD EDGE CONNECTOR CONTACT CODE 555,556,558,559,560 DIMENSIONS

YOUR CONNECTION TO QUALITY & SERVICE

|   | ACAD REFERENCE NO. 845-ENG-MASTER |                  |
|---|-----------------------------------|------------------|
|   | DRAWN: R.STA.MONICA               | DATE:MAY.16/2017 |
|   | CHECKED:                          | DATE:            |
|   | SCALE: 1:1                        | SHEET 2 OF 2     |
| D | DRAWING NUMBER                    | ISSUE            |

845-ENG-MASTER

#