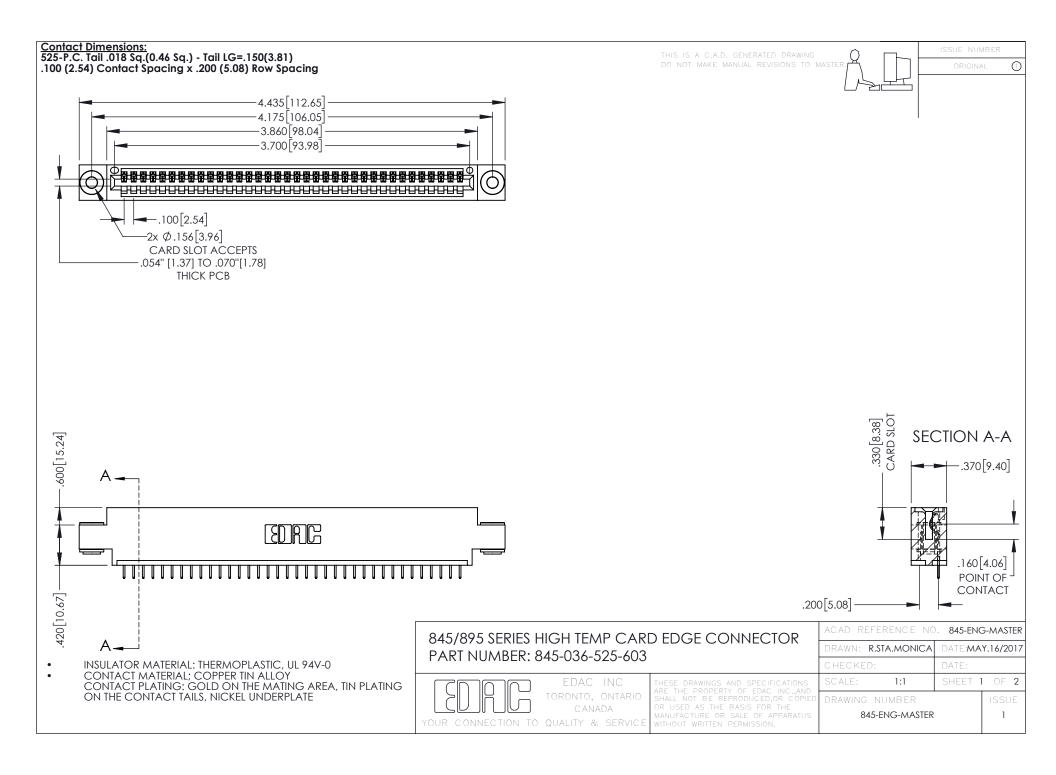

- INSULATOR MATERIAL: THERMOPLASTIC POLYESTER, UL 94V-0 DAP MATERIAL AVAILABLE UPON REQUEST
- CONTACT MATERIAL; COPPER ALLOY

**Contact Code 558** 

CONTACT PLATING: GOLD ON THE MATING AREA, TIN PLATING ON THE CONTACT TAILS, NICKEL UNDERPLATE

## 845/895 SERIES HIGH TEMP CARD EDGE CONNECTOR CONTACT CODE 555,556,558,559,560 DIMENSIONS

YOUR CONNECTION TO QUALITY & SERVICE

Contact Code 559

|   | ACAD REFERENCE NO   | . 845-ENG-MASTER |
|---|---------------------|------------------|
|   | DRAWN: R.STA.MONICA | DATE:MAY.16/2017 |
|   | CHECKED:            | DATE:            |
|   | SCALE: 1:1          | SHEET 2 OF 2     |
| D | DRAWING NUMBER      | ISSUE            |

Contact Code 560

845-ENG-MASTER

## **Mouser Electronics**

**Authorized Distributor** 

Click to View Pricing, Inv