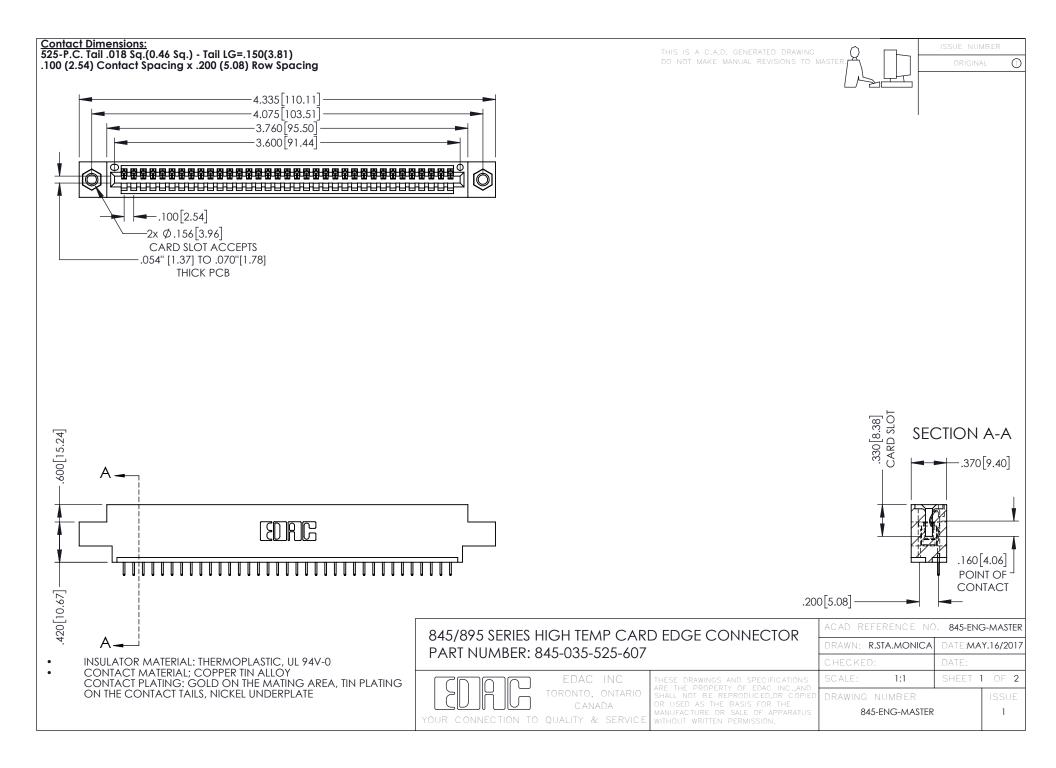

**Contact Code 558** Contact Code 559 Contact Code 560

- INSULATOR MATERIAL: THERMOPLASTIC POLYESTER, UL 94V-0 DAP MATERIAL AVAILABLE UPON REQUEST
- CONTACT MATERIAL; COPPER ALLOY

CONTACT PLATING: GOLD ON THE MATING AREA, TIN PLATING ON THE CONTACT TAILS, NICKEL UNDERPLATE

## 845/895 SERIES HIGH TEMP CARD EDGE CONNECTOR CONTACT CODE 555,556,558,559,560 DIMENSIONS

YOUR CONNECTION TO QUALITY & SERVICE

|   | ACAD REFERENCE NO. 845-ENG-MASTER |                  |
|---|-----------------------------------|------------------|
|   | DRAWN: R.STA.MONICA               | DATE:MAY.16/2017 |
|   | CHECKED:                          | DATE:            |
|   | SCALE: 1:1                        | SHEET 2 OF 2     |
| D | DRAWING NUMBER                    | ISSUE            |

845-ENG-MASTER

#