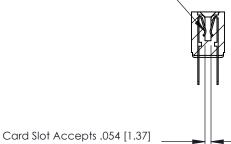

## **Contact Detail**

Wire Hole .087x.013(2.21x0.33) - Tail LG .282(7.16)

.156 [3.96] Contact Spacing x .200 [5.08] Row Spacing

**SECTION A-A** 

.095 [2.41] Point of Contact (Measured from bottom of Card Slot)

to .070 [1.78] Thick P.C. Board

**See Accompanying Page for:** 

**Contact Bend Details** 

807/857 Series High Temp Card Edge Connector Part Number: 807-054-400-204

YOUR CONNECTION TO QUALITY & SERVICE

807 ENG MASTER J.LEE DATE: AUG. 11/09 NTS SHEET 1 OF 2