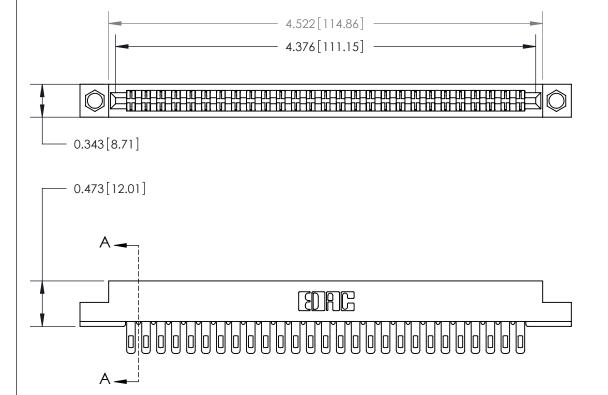

**Mounting Option** 

.156 (3.96) Dia. Mounting Holes

## **Contact Detail**

Wire Hole .087x.013(2.21x0.33) - Tail LG .282(7.16)

.156 [3.96] Contact Spacing x .200 [5.08] Row Spacing

**SECTION A-A** 

.095 [2.41] Point of Contact (Measured from bottom of Card Slot)

to .070 [1.78] Thick P.C. Board

**See Accompanying Page for:** 

**Contact Bend Details** 

807/857 Series High Temp Card Edge Connector Part Number: 807-054-400-204

YOUR CONNECTION TO QUALITY & SERVICE

807 ENG MASTER J.LEE DATE: AUG. 11/09 NTS SHEET 1 OF 2