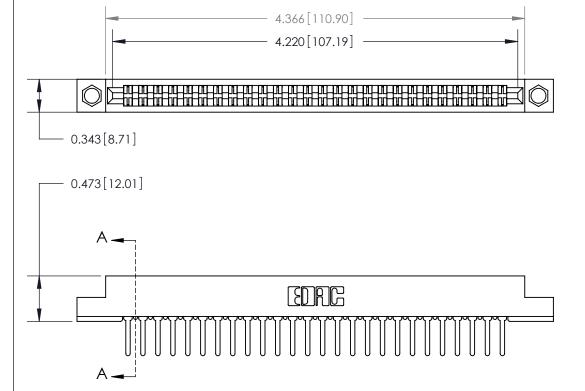

807/857 Series High Temp Card Edge Connector Part Number: 807-052-422-204

YOUR CONNECTION TO QUALITY & SERVICE

J.LEE DATE: AUG. 11/09 NTS SHEET 1 OF 2

807 Assembly

807 ENG MASTER

See Accompanying Page for:

**Mounting Option** 

.156 (3.96) Dia. Mounting Holes