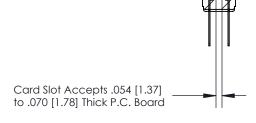

## **Contact Detail**

PC Tail .046x.013(1.17x0.33) - Tail LG=.358(9.09)

.156 [3.96] Contact Spacing x .200 [5.08] Row Spacing

**SECTION A-A** 

.095 [2.41] Point of Contact (Measured from bottom of Card Slot)