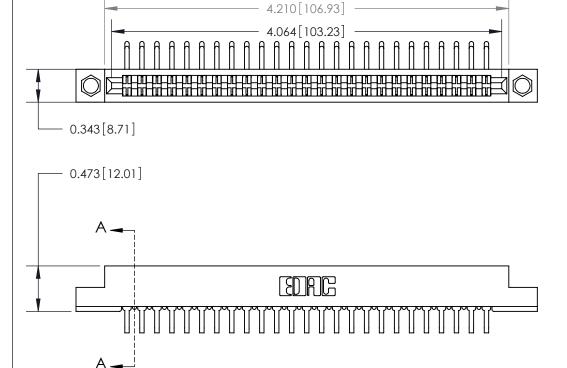

**Mounting Option** 

.156 (3.96) Dia. Mounting Holes

## **Contact Detail**

90 Degree Bend (Code 522 and 540 Contacts)

.156 [3.96] Contact Spacing x .200 [5.08] Row Spacing

**SECTION A-A** 

.095 [2.41] Point of Contact (Measured from bottom of Card Slot)

See Accompanying Page for:

**Contact Bend Details** 

807/857 Series High Temp Card Edge Connector Part Number: 807-050-459-204

YOUR CONNECTION TO QUALITY & SERVICE

807 ENG MASTER J.LEE DATE: AUG. 11/09 SHEET 1 OF 2 NTS

807 Assembly