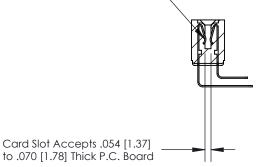

## **Contact Detail**

90 Degree Bend (Code 522 and 540 Contacts)

.156 [3.96] Contact Spacing x .200 [5.08] Row Spacing

**SECTION A-A** 

.095 [2.41] Point of Contact (Measured from bottom of Card Slot)

See Accompanying Page for: