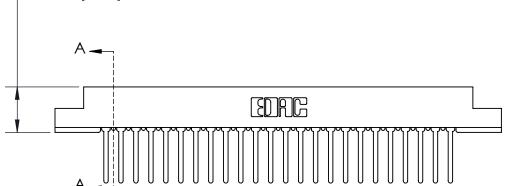

## **Contact Detail**

Wire Wrap .046x.013(1.17x0.33) - Tail LG=.520(13.21)

.156 [3.96] Contact Spacing x .200 [5.08] Row Spacing

**SECTION A-A** 

.095 [2.41] Point of Contact (Measured from bottom of Card Slot)

See Accompanying Page for: **Contact Bend Details** 

807/857 Series High Temp Card Edge Connector Part Number: 807-048-442-208

YOUR CONNECTION TO QUALITY & SERVICE

807 ENG MASTER J.LEE DATE: AUG. 11/09 NTS SHEET 1 OF 2