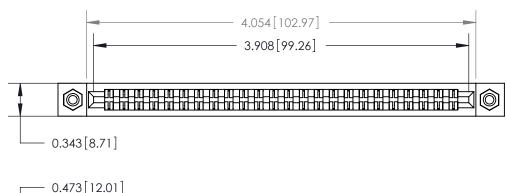

**Mounting Option** 

#4-40 Unified Threaded Inserts

## **Contact Detail**

Wire Wrap .046x.013(1.17x0.33) - Tail LG=.520(13.21)

.156 [3.96] Contact Spacing x .200 [5.08] Row Spacing







**SECTION A-A** 

.095 [2.41] Point of Contact (Measured from bottom of Card Slot)



See Accompanying Page for: **Contact Bend Details** 

807/857 Series High Temp Card Edge Connector Part Number: 807-048-442-208

YOUR CONNECTION TO QUALITY & SERVICE

807 ENG MASTER J.LEE DATE: AUG. 11/09 NTS SHEET 1 OF 2

807 Assembly



## **Mouser Electronics**

**Authorized Distributor** 

Click to View Pricing, Inventory, Delivery & Lifecycle Information:

EDAC:

807-048-442-208