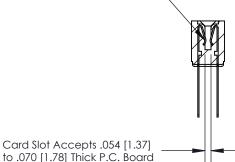

## **Contact Detail**

Wire Wrap .046x.013(1.17x0.33) - Tail LG=.520(13.21)

.156 [3.96] Contact Spacing x .200 [5.08] Row Spacing

**SECTION A-A** 

.095 [2.41] Point of Contact (Measured from bottom of Card Slot)