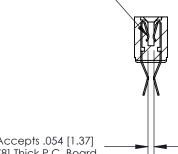

## **Contact Detail**

Extender Board Bend (Code 522 Contacts)

.156 [3.96] Contact Spacing x .200 [5.08] Row Spacing

**SECTION A-A** 

.095 [2.41] Point of Contact (Measured from bottom of Card Slot)

Card Slot Accepts .054 [1.37] to .070 [1.78] Thick P.C. Board

See Accompanying Page for:

**Contact Bend Details** 

807/857 Series High Temp Card Edge Connector Part Number: 807-044-460-207

YOUR CONNECTION TO QUALITY & SERVICE

CANADA

807 ENG MASTER J.LEE DATE: AUG. 11/09 NTS SHEET 1 OF 2