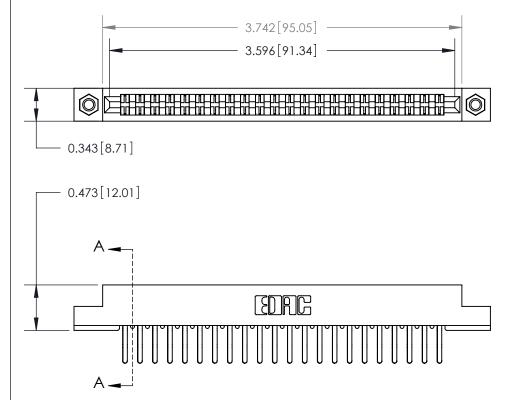

**Mounting Option** 

M3-0.5 Metric Threaded Inserts

## **Contact Detail**

Extender Board Bend (Code 522 Contacts)

.156 [3.96] Contact Spacing x .200 [5.08] Row Spacing





**SECTION A-A** 

.095 [2.41] Point of Contact (Measured from bottom of Card Slot)



Card Slot Accepts .054 [1.37] to .070 [1.78] Thick P.C. Board

See Accompanying Page for:

**Contact Bend Details** 

807/857 Series High Temp Card Edge Connector Part Number: 807-044-460-207

YOUR CONNECTION TO QUALITY & SERVICE

CANADA

807 ENG MASTER J.LEE DATE: AUG. 11/09 NTS SHEET 1 OF 2

807 Assembly



## **Mouser Electronics**

**Authorized Distributor** 

Click to View Pricing, Inventory, Delivery & Lifecycle Information:

EDAC:

807-044-460-207