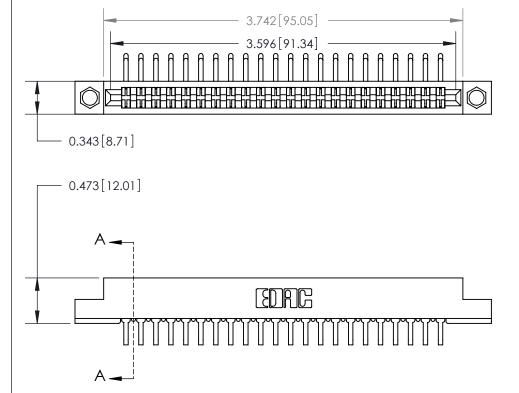

807/857 Series High Temp Card Edge Connector Part Number: 807-044-459-204

YOUR CONNECTION TO QUALITY & SERVICE

807 ENG MASTER J.LEE DATE: AUG. 11/09 SHEET 1 OF 2 NTS

807 Assembly