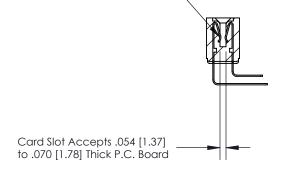

## **Contact Detail**

90 Degree Bend (Code 522 and 540 Contacts)

.156 [3.96] Contact Spacing x .200 [5.08] Row Spacing

**SECTION A-A** 

.095 [2.41] Point of Contact (Measured from bottom of Card Slot)

See Accompanying Page for: **Contact Bend Details** 