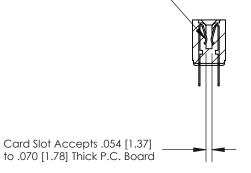

## **Contact Detail**

PC Tail .046x.013(1.17x0.33) - Tail LG=.213(5.41)

.156 [3.96] Contact Spacing x .200 [5.08] Row Spacing

**SECTION A-A** 

.095 [2.41] Point of Contact (Measured from bottom of Card Slot)