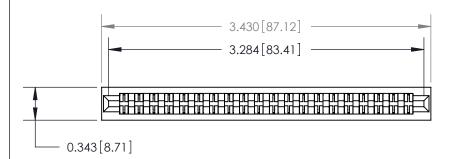

## **Contact Detail**

PC Tail .046x.013(1.17x0.33) - Tail LG=.213(5.41)

.156 [3.96] Contact Spacing x .200 [5.08] Row Spacing

**SECTION A-A** 

.095 [2.41] Point of Contact (Measured from bottom of Card Slot)