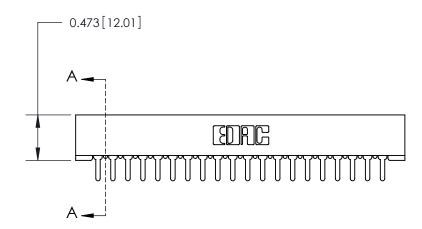

## **Contact Detail**

PC Tail .046x.013(1.17x0.33) - Tail LG=.213(5.41)

.156 [3.96] Contact Spacing x .200 [5.08] Row Spacing

**SECTION A-A** 

.095 [2.41] Point of Contact (Measured from bottom of Card Slot)