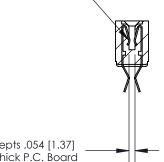

## **Contact Detail**

Extender Board Bend (Code 500 Contacts)

.156 [3.96] Contact Spacing x .200 [5.08] Row Spacing

**SECTION A-A** 

.095 [2.41] Point of Contact (Measured from bottom of Card Slot)

Card Slot Accepts .054 [1.37] to .070 [1.78] Thick P.C. Board