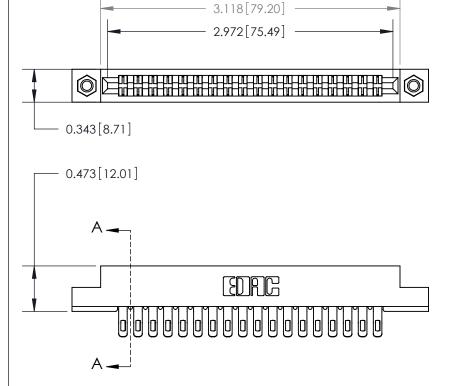

**Mounting Option** 

M3-0.5 Metric Threaded Inserts

See Accompanying Page for:

**Contact Bend Details** 

807/857 Series High Temp Card Edge Connector Part Number: 807-036-455-207

YOUR CONNECTION TO QUALITY & SERVICE

807 ENG MASTER J.LEE DATE: AUG. 11/09 NTS SHEET 1 OF 2

807 Assembly