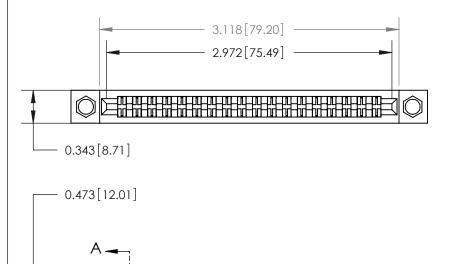

**Mounting Option** 

.156 (3.96) Dia. Mounting Holes

See Accompanying Page for:

**Contact Bend Details** 

807/857 Series High Temp Card Edge Connector Part Number: 807-036-455-204

YOUR CONNECTION TO QUALITY & SERVICE

J.LEE DATE: AUG. 11/09 NTS SHEET 1 OF 2

807 ENG MASTER

807 Assembly