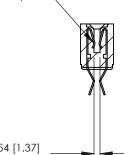

## **Contact Detail**

Extender Board Bend (Code 500 Contacts)

.156 [3.96] Contact Spacing x .200 [5.08] Row Spacing

EDRG

**SECTION A-A** 

.095 [2.41] Point of Contact (Measured from bottom of Card Slot)

Card Slot Accepts .054 [1.37] to .070 [1.78] Thick P.C. Board