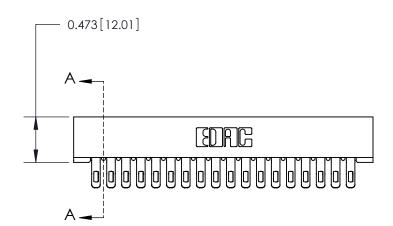

## **Contact Detail**

Extender Board Bend (Code 500 Contacts) .156 [3.96] Contact Spacing x .200 [5.08] Row Spacing

- 3.118[79.20] -2.972 [75.49] -0.343[8.71]

**SECTION A-A** 

.095 [2.41] Point of Contact (Measured from bottom of Card Slot)

See Accompanying Page for:

**Contact Bend Details** 

807/857 Series High Temp Card Edge Connector Part Number: 807-036-455-201

YOUR CONNECTION TO QUALITY & SERVICE

807 ENG MASTER J.LEE DATE: AUG. 11/09 NTS SHEET 1 OF 2