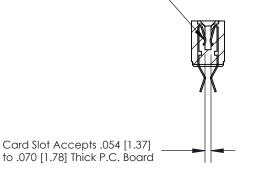

## **Contact Detail**

Extender Board Bend (Code 500 Contacts) .156 [3.96] Contact Spacing x .200 [5.08] Row Spacing

- 3.118[79.20] -2.972 [75.49] -0.343[8.71]

**SECTION A-A** 

.095 [2.41] Point of Contact (Measured from bottom of Card Slot)