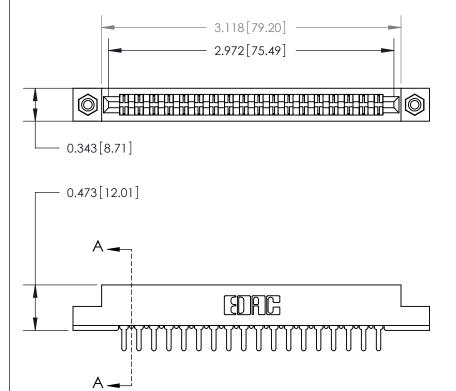

## **Contact Detail**

PC Tail .046x.013(1.17x0.33) - Tail LG=.213(5.41)

.156 [3.96] Contact Spacing x .200 [5.08] Row Spacing

**SECTION A-A** 

.095 [2.41] Point of Contact (Measured from bottom of Card Slot)