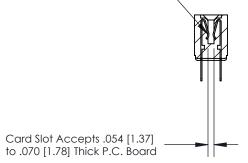

## **Contact Detail**

PC Tail .046x.013(1.17x0.33) - Tail LG=.213(5.41)

.156 [3.96] Contact Spacing x .200 [5.08] Row Spacing

**SECTION A-A** 

.095 [2.41] Point of Contact (Measured from bottom of Card Slot)