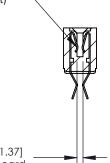

## **Contact Detail**

Extender Board Bend (Code 500 Contacts)

.156 [3.96] Contact Spacing x .200 [5.08] Row Spacing

**SECTION A-A** 

.095 [2.41] Point of Contact (Measured from bottom of Card Slot)

Card Slot Accepts .054 [1.37] to .070 [1.78] Thick P.C. Board