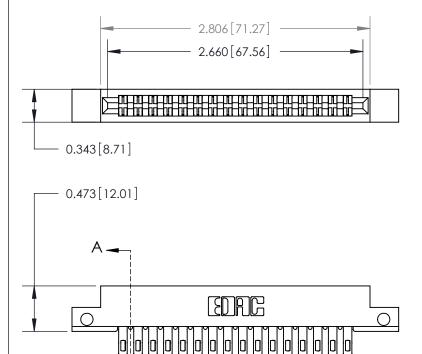

**Mounting Option** 

.128 (3.25) Dia. Side Mounting Holes

See Accompanying Page for:

**Contact Bend Details** 

807/857 Series High Temp Card Edge Connector Part Number: 807-032-455-212

YOUR CONNECTION TO QUALITY & SERVICE

807 ENG MASTER J.LEE DATE: AUG. 11/09 NTS SHEET 1 OF 2

807 Assembly