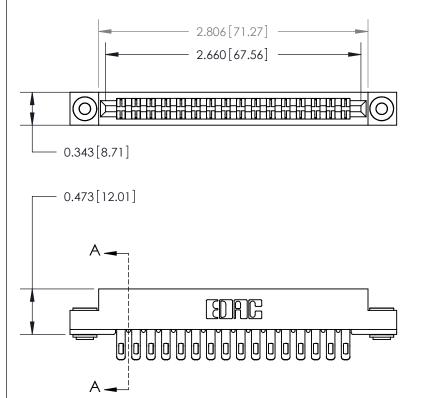

**Mounting Option** 

.116 (2.95) I.D. Floating Eyelets

## **Contact Detail**

Extender Board Bend (Code 500 Contacts)

.156 [3.96] Contact Spacing x .200 [5.08] Row Spacing

**SECTION A-A** 

.095 [2.41] Point of Contact (Measured from bottom of Card Slot)

807/857 Series High Temp Card Edge Connector Part Number: 807-032-455-203

YOUR CONNECTION TO QUALITY & SERVICE

NTS SHEET 1 OF 2 807 Assembly

J.LEE

807 ENG MASTER

DATE: AUG. 11/09

See Accompanying Page for:

**Contact Bend Details** 