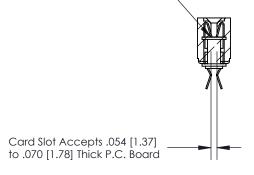

**Mounting Option** 

.116 (2.95) I.D. Floating Eyelets

## **Contact Detail**

Extender Board Bend (Code 500 Contacts)

.156 [3.96] Contact Spacing x .200 [5.08] Row Spacing





**SECTION A-A** 

.095 [2.41] Point of Contact (Measured from bottom of Card Slot)



807/857 Series High Temp Card Edge Connector Part Number: 807-032-455-203

YOUR CONNECTION TO QUALITY & SERVICE

NTS SHEET 1 OF 2 807 Assembly

J.LEE

807 ENG MASTER

DATE: AUG. 11/09

See Accompanying Page for:

**Contact Bend Details** 



## **Mouser Electronics**

**Authorized Distributor** 

Click to View Pricing, Inventory, Delivery & Lifecycle Information:

EDAC:

807-032-455-203