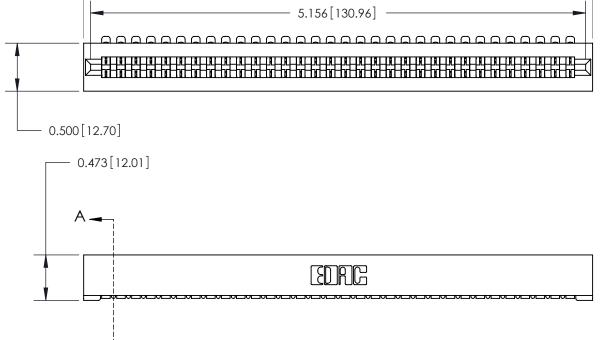

**Mounting Option** No Mounting Lugs **Contact Detail** 

90 Degree Bend (Code 501 Contacts)

.156 [3.96] Contact Spacing x .200 [5.08] Row Spacing

- 5.302[134.67]

**SECTION A-A** 

.175 [4.45] Point of Contact (Measured from bottom of Card Slot)

Card Slot Accepts .054 [1.37] to .070 [1.78] Thick P.C. Board

See Accompanying Page for:

**Contact Bend Details** 

807/857 Series High Temp Card Edge Connector Part Number: 807-032-454-101

807 ENG MASTER J.LEE DATE: AUG. 11/09 NTS SHEET 1 OF 2