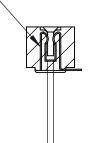

**Mounting Option** No Mounting Lugs **Contact Detail** 

90 Degree Bend (Code 501 Contacts)

.156 [3.96] Contact Spacing x .200 [5.08] Row Spacing

- 5.302[134.67]

**SECTION A-A** 

.175 [4.45] Point of Contact (Measured from bottom of Card Slot)

Card Slot Accepts .054 [1.37] to .070 [1.78] Thick P.C. Board

See Accompanying Page for:

**Contact Bend Details** 

807/857 Series High Temp Card Edge Connector Part Number: 807-032-454-101

807 ENG MASTER J.LEE DATE: AUG. 11/09 NTS SHEET 1 OF 2