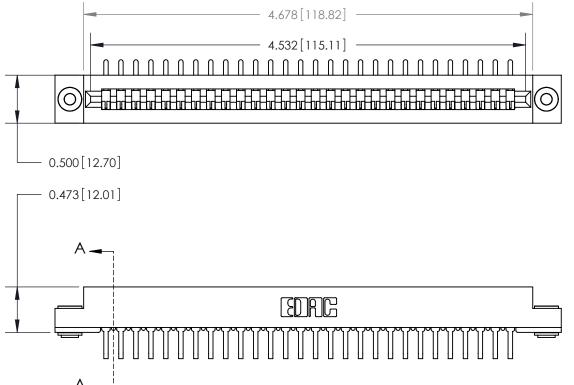

**Mounting Option** .116 (2.95) I.D. Floating Eyelets **Contact Detail** 

90 Degree Bend (Code 545 Contacts)

.156 [3.96] Contact Spacing x .200 [5.08] Row Spacing

**SECTION A-A** 

.095 [2.41] Point of Contact (Measured from bottom of Card Slot)

Card Slot Accepts .054 [1.37] to .070 [1.78] Thick P.C. Board

**See Accompanying Page for:** 

**Contact Bend Details** 

807/857 Series High Temp Card Edge Connector Part Number: 807-028-458-103

YOUR CONNECTION TO QUALITY & SERVICE