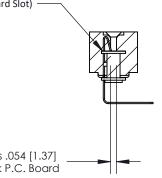

**Mounting Option** .116 (2.95) I.D. Floating Eyelets **Contact Detail** 

90 Degree Bend (Code 545 Contacts)

.156 [3.96] Contact Spacing x .200 [5.08] Row Spacing

**SECTION A-A** 

.095 [2.41] Point of Contact (Measured from bottom of Card Slot)

Card Slot Accepts .054 [1.37] to .070 [1.78] Thick P.C. Board

**See Accompanying Page for:** 

**Contact Bend Details** 

807/857 Series High Temp Card Edge Connector Part Number: 807-028-458-103

YOUR CONNECTION TO QUALITY & SERVICE