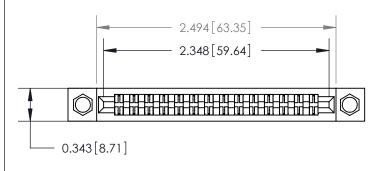

**Mounting Option** 

.156 (3.96) Dia. Mounting Holes

## **Contact Detail**

PC Tail .023x.013(0.58x0.33) - Tail LG=.213(5.41)

.156 [3.96] Contact Spacing x .200 [5.08] Row Spacing







**SECTION A-A** 

.095 [2.41] Point of Contact (Measured from bottom of Card Slot)



807/857 Series High Temp Card Edge Connector Part Number: 807-028-424-204

YOUR CONNECTION TO QUALITY & SERVICE

SHEET 1 OF 2 NTS 807 Assembly

J.LEE

807 ENG MASTER

DATE: AUG. 11/09

See Accompanying Page for:

**Contact Bend Details** 



## **Mouser Electronics**

**Authorized Distributor** 

Click to View Pricing, Inventory, Delivery & Lifecycle Information:

EDAC:

807-028-424-204