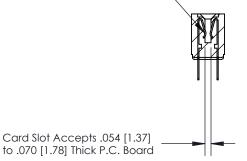

## **Contact Detail**

PC Tail .023x.013(0.58x0.33) - Tail LG=.213(5.41)

.156 [3.96] Contact Spacing x .200 [5.08] Row Spacing

**SECTION A-A** 

.095 [2.41] Point of Contact (Measured from bottom of Card Slot)