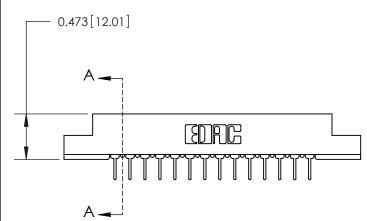

## **Contact Detail**

PC Tail .023x.013(0.58x0.33) - Tail LG=.213(5.41)

.156 [3.96] Contact Spacing x .200 [5.08] Row Spacing

**SECTION A-A** 

.095 [2.41] Point of Contact (Measured from bottom of Card Slot)