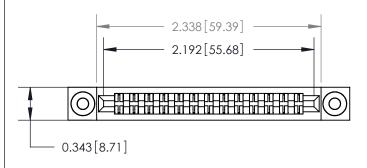

807/857 Series High Temp Card Edge Connector Part Number: 807-026-442-203

YOUR CONNECTION TO QUALITY & SERVICE

J.LEE DATE: AUG. 11/09 NTS SHEET 1 OF 2 807 Assembly

807 ENG MASTER

See Accompanying Page for: