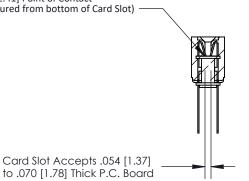

## **Contact Detail**

Wire Wrap .046x.013(1.17x0.33) - Tail LG=.520(13.21)

.156 [3.96] Contact Spacing x .200 [5.08] Row Spacing

**SECTION A-A** 

.095 [2.41] Point of Contact (Measured from bottom of Card Slot)