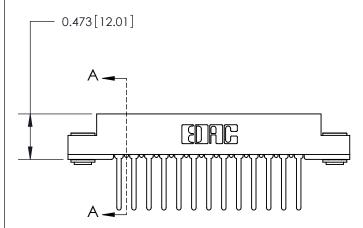

## **Mounting Option**

.116 (2.95) I.D. Floating Eyelets

807/857 Series High Temp Card Edge Connector Part Number: 807-026-442-203

YOUR CONNECTION TO QUALITY & SERVICE

J.LEE DATE: AUG. 11/09 NTS SHEET 1 OF 2 807 Assembly

807 ENG MASTER

See Accompanying Page for: