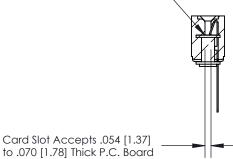

## **Contact Detail**

Wire Wrap .046x.013(1.17x0.33) - Tail LG=.520(13.21)

.156 [3.96] Contact Spacing x .200 [5.08] Row Spacing

**SECTION A-A** 

.095 [2.41] Point of Contact (Measured from bottom of Card Slot)