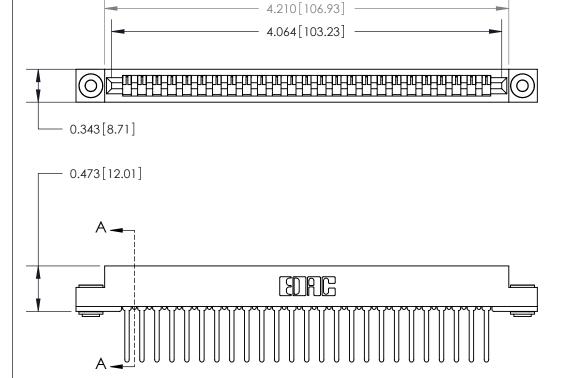

## **Contact Detail**

Wire Wrap .046x.013(1.17x0.33) - Tail LG=.520(13.21)

.156 [3.96] Contact Spacing x .200 [5.08] Row Spacing

**SECTION A-A** 

.095 [2.41] Point of Contact (Measured from bottom of Card Slot)

807/857 Series High Temp Card Edge Connector Part Number: 807-025-447-103

YOUR CONNECTION TO QUALITY & SERVICE

J.LEE DATE: AUG. 11/09 NTS SHEET 1 OF 2 807 Assembly

807 ENG MASTER

See Accompanying Page for: **Contact Bend Details** 