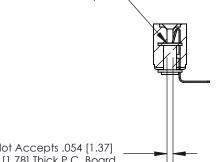

## **Contact Detail**

90 Degree Bend (Code 527 Contacts)

.156 [3.96] Contact Spacing x .200 [5.08] Row Spacing

**SECTION A-A** 

.095 [2.41] Point of Contact (Measured from bottom of Card Slot)

Card Slot Accepts .054 [1.37] to .070 [1.78] Thick P.C. Board