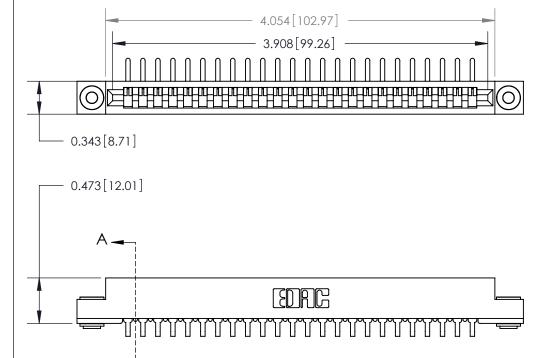

**See Accompanying Page for:** 

**Contact Bend Details** 

807/857 Series High Temp Card Edge Connector Part Number: 807-024-459-103

YOUR CONNECTION TO QUALITY & SERVICE

807 ENG MASTER J.LEE DATE: AUG. 11/09 NTS SHEET 1 OF 2

807 Assembly