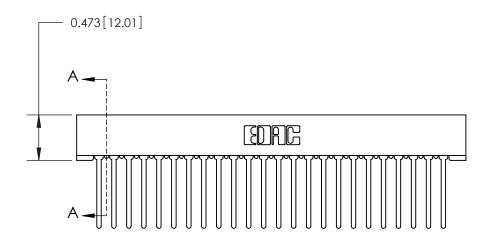

**Mounting Option** 

No Mounting Lugs

## **Contact Detail**

Wire Wrap .046x.013(1.17x0.33) - Tail LG=.708(17.98) .156 [3.96] Contact Spacing x .200 [5.08] Row Spacing

- 4.054[102.97] -3.908 [99.26] -0.343[8.71]

**SECTION A-A** 

.095 [2.41] Point of Contact (Measured from bottom of Card Slot)

See Accompanying Page for:

**Contact Bend Details** 

807/857 Series High Temp Card Edge Connector Part Number: 807-024-445-101

YOUR CONNECTION TO QUALITY & SERVICE

807 ENG MASTER J.LEE DATE: AUG. 11/09 NTS SHEET 1 OF 2 807 Assembly