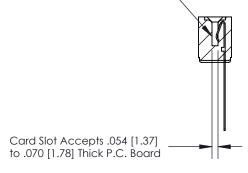

## **Contact Detail**

Wire Wrap .046x.013(1.17x0.33) - Tail LG=.708(17.98) .156 [3.96] Contact Spacing x .200 [5.08] Row Spacing

- 4.054[102.97] -3.908 [99.26] -0.343[8.71]

**SECTION A-A** 

.095 [2.41] Point of Contact (Measured from bottom of Card Slot)