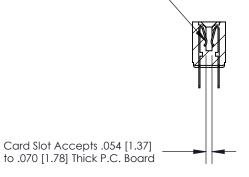

## **Contact Detail**

PC Tail .046x.013(1.17x0.33) - Tail LG=.213(5.41) .156 [3.96] Contact Spacing x .200 [5.08] Row Spacing

**See Accompanying Page for:** 

**Contact Bend Details** 

**SECTION A-A** 

.095 [2.41] Point of Contact (Measured from bottom of Card Slot)