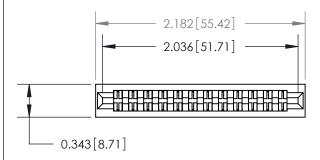

## **Contact Detail**

PC Tail .046x.013(1.17x0.33) - Tail LG=.213(5.41) .156 [3.96] Contact Spacing x .200 [5.08] Row Spacing

**See Accompanying Page for:** 

**Contact Bend Details** 

**SECTION A-A** 

.095 [2.41] Point of Contact (Measured from bottom of Card Slot)