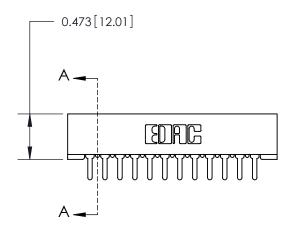

## **Contact Detail**

PC Tail .046x.013(1.17x0.33) - Tail LG=.213(5.41) .156 [3.96] Contact Spacing x .200 [5.08] Row Spacing

**See Accompanying Page for:** 

**Contact Bend Details** 

**SECTION A-A** 

.095 [2.41] Point of Contact (Measured from bottom of Card Slot)