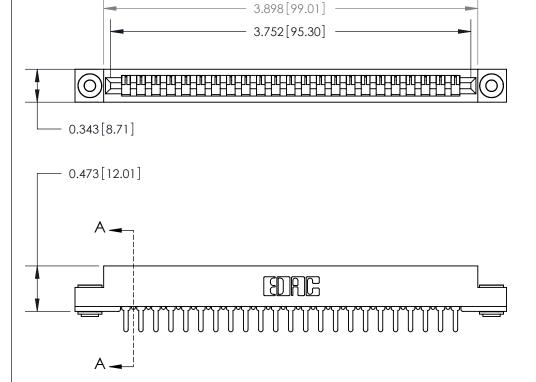

## **Contact Detail**

PC Tail .046x.013(1.17x0.33) - Tail LG=.213(5.41)

.156 [3.96] Contact Spacing x .200 [5.08] Row Spacing

**SECTION A-A** 

.095 [2.41] Point of Contact (Measured from bottom of Card Slot)

807/857 Series High Temp Card Edge Connector Part Number: 807-023-425-103

YOUR CONNECTION TO QUALITY & SERVICE

J.LEE DATE: AUG. 11/09 NTS SHEET 1 OF 2 807 Assembly

807 ENG MASTER

See Accompanying Page for: **Contact Bend Details** 