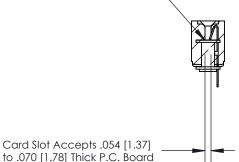

**Mounting Option** 

.116 (2.95) I.D. Floating Eyelets

## **Contact Detail**

PC Tail .046x.013(1.17x0.33) - Tail LG=.213(5.41)

.156 [3.96] Contact Spacing x .200 [5.08] Row Spacing





**SECTION A-A** 

.095 [2.41] Point of Contact (Measured from bottom of Card Slot)



807/857 Series High Temp Card Edge Connector Part Number: 807-023-425-103

YOUR CONNECTION TO QUALITY & SERVICE

J.LEE DATE: AUG. 11/09 NTS SHEET 1 OF 2 807 Assembly

807 ENG MASTER

See Accompanying Page for: **Contact Bend Details** 



## **Mouser Electronics**

**Authorized Distributor** 

Click to View Pricing, Inventory, Delivery & Lifecycle Information:

EDAC:

807-023-425-103