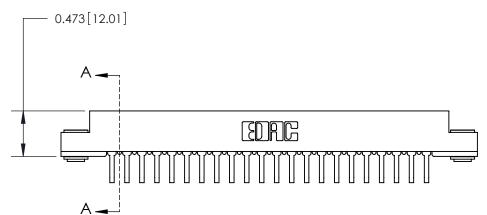

**Mounting Option** 

.116 (2.95) I.D. Floating Eyelets

## **Contact Detail**

90 Degree Bend (Code 545 Contacts)

.156 [3.96] Contact Spacing x .200 [5.08] Row Spacing

**SECTION A-A** 

.095 [2.41] Point of Contact (Measured from bottom of Card Slot)

807/857 Series High Temp Card Edge Connector Part Number: 807-022-458-103