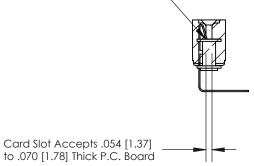

**Mounting Option** 

.116 (2.95) I.D. Floating Eyelets

## **Contact Detail**

90 Degree Bend (Code 545 Contacts)

.156 [3.96] Contact Spacing x .200 [5.08] Row Spacing







**SECTION A-A** 

.095 [2.41] Point of Contact (Measured from bottom of Card Slot)



807/857 Series High Temp Card Edge Connector Part Number: 807-022-458-103

YOUR CONNECTION TO QUALITY & SERVICE

J.LEE DATE: AUG. 11/09 SHEET 1 OF 2 NTS 807 Assembly

807 ENG MASTER

**See Accompanying Page for:** 

**Contact Bend Details** 



## **Mouser Electronics**

**Authorized Distributor** 

Click to View Pricing, Inventory, Delivery & Lifecycle Information:

EDAC:

807-022-458-103