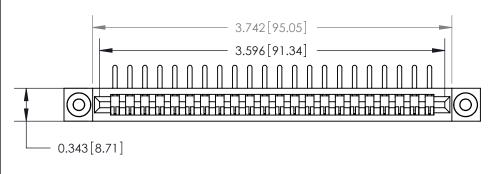

**Mounting Option** 

.116 (2.95) I.D. Floating Eyelets

## **Contact Detail**

90 Degree Bend (Code 545 Contacts)

.156 [3.96] Contact Spacing x .200 [5.08] Row Spacing

**SECTION A-A** 

.095 [2.41] Point of Contact (Measured from bottom of Card Slot)

807/857 Series High Temp Card Edge Connector Part Number: 807-022-458-103