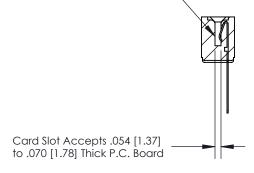

## **Contact Detail**

Wire Wrap .046x.013(1.17x0.33) - Tail LG=.520(13.21)

.156 [3.96] Contact Spacing x .200 [5.08] Row Spacing

**SECTION A-A** 

.095 [2.41] Point of Contact (Measured from bottom of Card Slot)