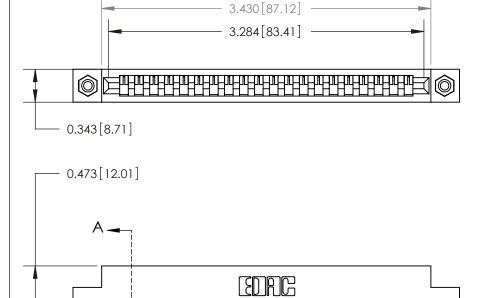

807/857 Series High Temp Card Edge Connector

Part Number: 807-020-447-108

YOUR CONNECTION TO QUALITY & SERVICE

J.LEE DATE: AUG. 11/09 NTS SHEET 1 OF 2

807 Assembly

807 ENG MASTER

See Accompanying Page for:

**Contact Bend Details** 

**Mounting Option** 

#4-40 Unified Threaded Inserts